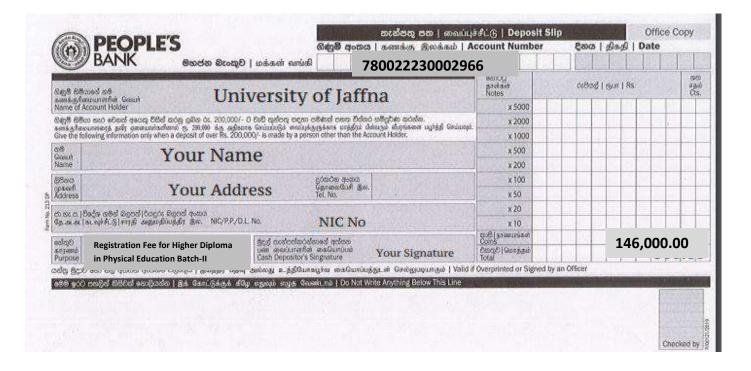

#### SECTION (D) - PAYMENT DETAILS

| Date of Payment: |  |  |  |  |  |  |
|------------------|--|--|--|--|--|--|
|                  |  |  |  |  |  |  |

Amount in Figure: 146,000/= (Registration Fee)

Account Number: 780022230002966

### **Paste Original Slip Here**