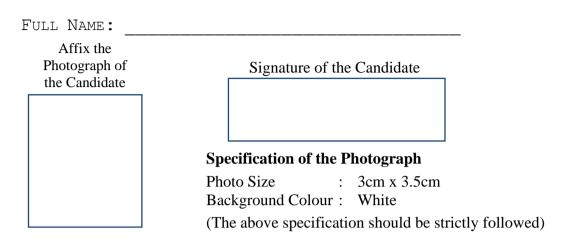

## PHOTOGRAPH CERTIFICATION FORM



## ATTESTATION



I certify that the above mentioned candidate who is a past pupil/teacher of school/officer in my office/known to me personally and places his/her signature in my presence today.

Name: ..... Signature for the attester: .....

Designation:

Date:

Attester's Seal:

The above signature form should be completed by the candidate, and the signature and identity of the candidate should be attested by one of the following persons. Chief Incumbent of a religious Institution of worship, a Chartered Accountant, Head of a Government school, Grama Seva Niladhari of the Division, a Justice of the Peace, a Commissioner of Oath, Attorney-at-Law or a Notary public.