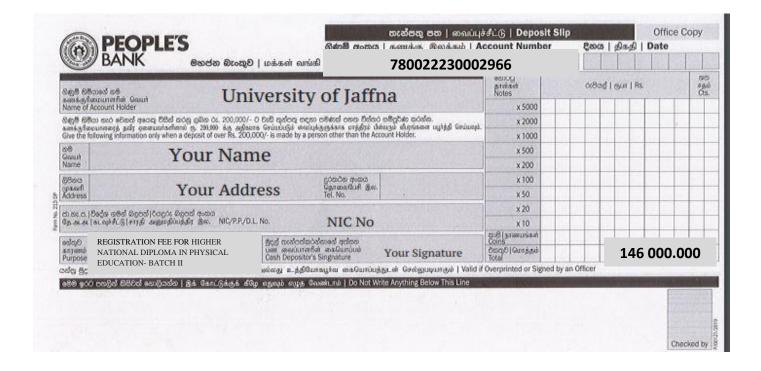

#### **SECTION (D) - PAYMENT**

**Payment Amount:** 

146 000/= (Registration Fee)

Payment Date:

DD MM YYYY

Account Number:

780022230002966

#### **Paste Original Slip Here**