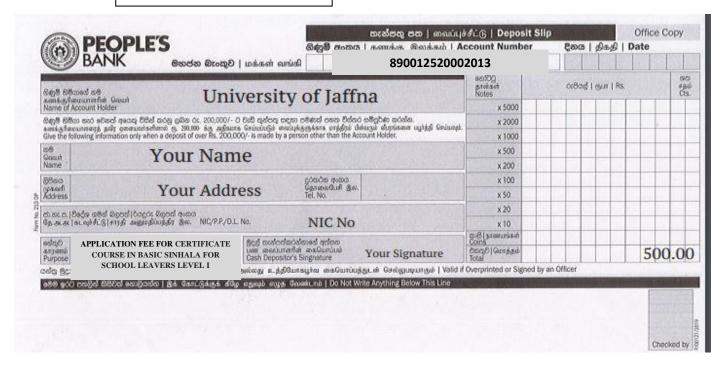

### **SECTION (D) - PAYMENT**

Payment Amount:

500/=

Payment Date:

DD MM YYYY

Reference number:

890012520002013