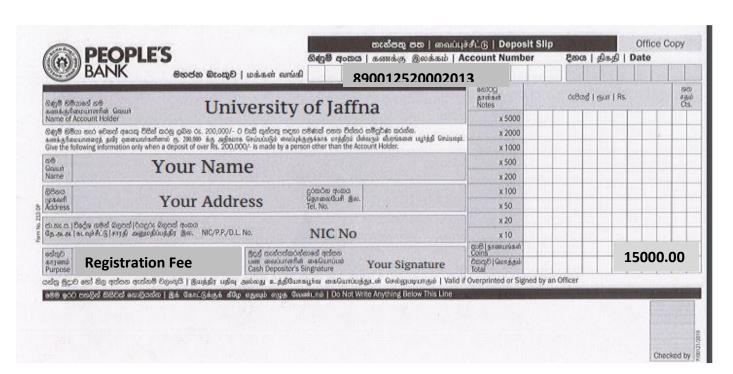

| Date                                   | Signature of Candidate |
|----------------------------------------|------------------------|
| SECTION (D) – PAYMENT DETAILS          |                        |
| Date of Payment:                       |                        |
| Amount in Figure: <u>15,000.00</u>     |                        |
| Amount in Words: Fifteen Thousand Only |                        |

### Paste Original Slip Here