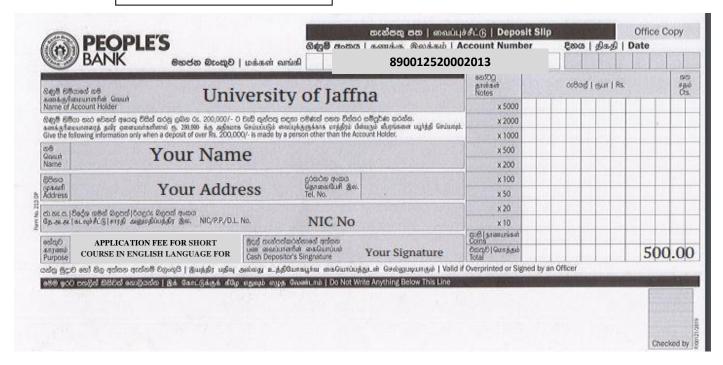

#### **SECTION (D) - PAYMENT**

Payment Amount:

500/=

Payment Date:

DD MM YYYY

Reference number:

890012520002013